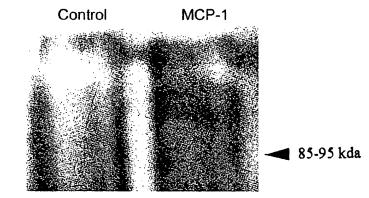

INDUCIBLE LIGAND FOR α1β1 INTEGRIN AND USES

 Applicant(s): Dominic COSGROVE

 Serial No.: 10/698,121

 Express Mail No.: EV 405 491 165 US

 REPLACEMENT SHEET

Docket: 249.0007 0101 Sheet 1 of 10



,



. .







Figure 1

**CEST AVAILABLE COPY** 



Figure 2

 Title: INDUCIBLE LIGAND FOR α1β1 INTEGRIN AND USES

 Applicant(s): Dominic COSGROVE

 Serial No.: 10/698,121

 Express Mail No.: EV 405 491 165 US

Filed: 31 October 2003
REPLACEMENT SHEET

.

Docket: 249.0007 0101 Sheet 3 of 10









### Filed: 31 October 2003 REPLACEMENT SHEET





•

·



Figure 6



# MCP-1 induced VLA binding by endothelial

 $\rm H_2O_2$  treated endothelial cells Time course and conc curve of induced binding to Recombinant human VLA1-Alexa568



Figure 8

#### Docket: 249.0007 0101 Sheet 9 of 10

. .



Figure 9

 Fitle: INDUCIBLE LIGAND FOR α1β1 INTEGRIN AND USES

 Applicant(s): Dominic COSGROVE

 Serial No.: 10/698,121

 Express Mail No.: EV 405 491 165 US

Filed: 31 October 2003
REPLACEMENT SHEET

-----

· -

-----

- - -

------

- ....

Docket: 249.0007 0101 Sheet 10 of 10



Figure 10

## This Page is Inserted by IFW Indexing and Scanning Operations and is not part of the Official Record

## **BEST AVAILABLE IMAGES**

Defective images within this document are accurate representations of the original documents submitted by the applicant.

Defects in the images include but are not limited to the items checked:

BLACK BORDERS

IMAGE CUT OFF AT TOP, BOTTOM OR SIDES

☐ FADED TEXT OR DRAWING

BLURRED OR ILLEGIBLE TEXT OR DRAWING

SKEWED/SLANTED IMAGES

COLOR OR BLACK AND WHITE PHOTOGRAP